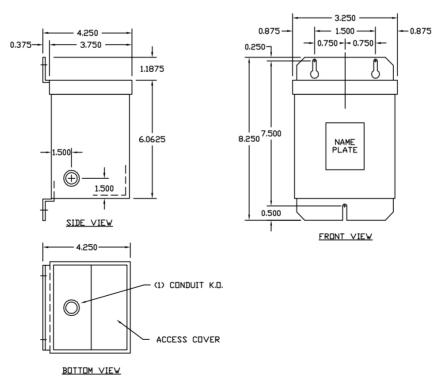

## Catalog No.K1XGF12-0.05

| Characteristics |          |
|-----------------|----------|
| Phase           | 1        |
| KVA             | 0.05     |
| Primary         | 120X240V |
| Secondary       | 12/24V   |
| Conductor       | Copper   |
| Temp. Rise      | 115° C   |
| Frequency       | 60 HZ    |
| Taps            | None     |
| ESS             | No       |
| Insulation      | 180° C   |
| Weathershield   | N/A      |
| Wall Bracket    | Built-In |
| Weight(lbs)     | 8        |
| Sound(dB)       | 40       |
|                 |          |

| Notes                                                                                                 |
|-------------------------------------------------------------------------------------------------------|
|                                                                                                       |
| All units are UL listed and are designed in accordance with applicable NEMA, ANSI and IEEE standards. |
| Transformers are dry-type AA, non-ventilated NEMA 3R enclosure.                                       |
| Transformers are wall mounted. Wall mounting bracket is built into the enclosure.                     |
| Paint color is ANSI 61.                                                                               |
|                                                                                                       |
|                                                                                                       |
| AMP Ratings                                                                                           |