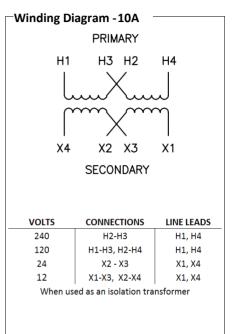

## Catalog No.K1XGF12-0.05

| Characteristics |          |
|-----------------|----------|
| Phase           | 1        |
| KVA             | 0.05     |
| Primary         | 120X240V |
| Secondary       | 12/24V   |
| Conductor       | Copper   |
| Temp. Rise      | 115° C   |
| Frequency       | 60 HZ    |
| Taps            | None     |
| ESS             | No       |
| Insulation      | 180° C   |
| Weathershield   | N/A      |
| Wall Bracket    | Built-In |
| Weight(lbs)     | 8        |
| Sound(dB)       | 40       |
|                 |          |

| Notes                                                                                                 |
|-------------------------------------------------------------------------------------------------------|
|                                                                                                       |
| All units are UL listed and are designed in accordance with applicable NEMA, ANSI and IEEE standards. |
| Transformers are dry-type AA, non-ventilated NEMA 3R enclosure.                                       |
| Transformers are wall mounted. Wall mounting bracket is built into the enclosure.                     |
| Paint color is ANSI 61.                                                                               |
|                                                                                                       |
|                                                                                                       |
| AMP Ratings                                                                                           |

| Line In (Load) @ 120V  | 0.4A |
|------------------------|------|
| ine In (Load) @ 240V   | 0.2A |
| Load (Secondary) @ 12V | 4.2A |
| Load (Secondary) @ 24V | 2.14 |

Outline No: 05A1461

Meets 10 CFR 431(2016) Efficiency Dry Type Transformer General Purpose